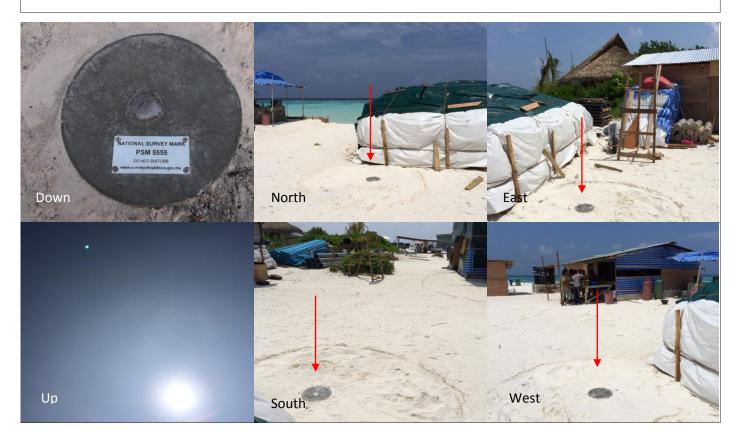

Monument description & method of survey:

The PSM is constructed according to Monument type A .The marker is at ground level. The PSM is positioned using static GNSS surveying method in relative PSM5554

General site condition & access:

PSM5554 and PSM5555 are inter-visible stations. This PSM is located near the vegetation line. The marker is located in an open space with easy accessibility.

Owner: Castaway Maldives Pvt Ltd