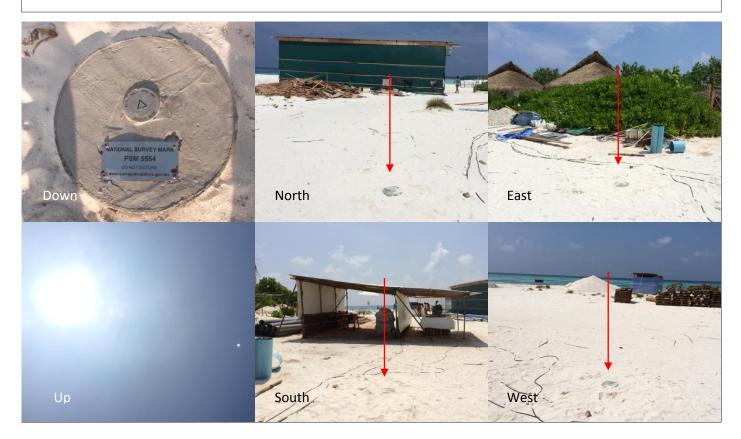

Monument description & method of survey:

The PSM is constructed according to Monument type A .The marker is at ground level.

The PSM is positioned using static GNSS surveying method. As this is the datum point, about 5 hours of GNSS observations were observed, and processed using bernese software to fix the position in ITRF2008 (please refer to survey report for details). All other control points are surveyed in relative to this control point.

General site condition & access:

PSM5554 and PSM5555 are inter-visible stations. This PSM is located near the vegetation line. The marker is located in an open space with easy accessibility.