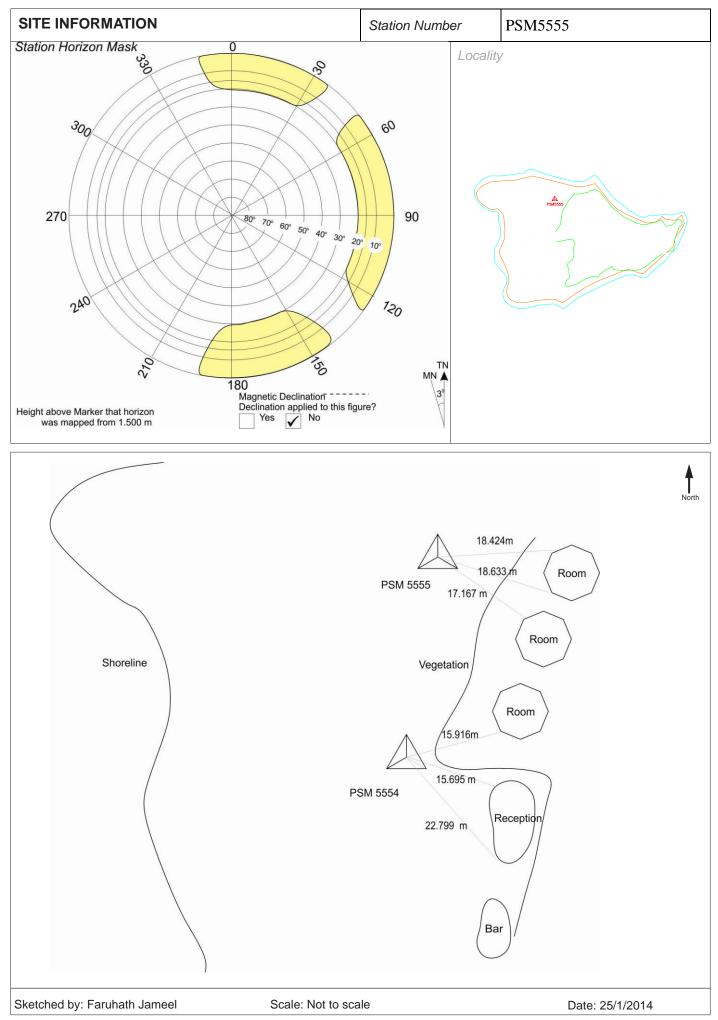

General site condition & access:

PSM5554 and PSM5555 are inter-visible stations. This PSM is located near the vegetation line. The marker is located in an open space with easy accessibility.

Owner: Castaway Maldives Pvt Ltd