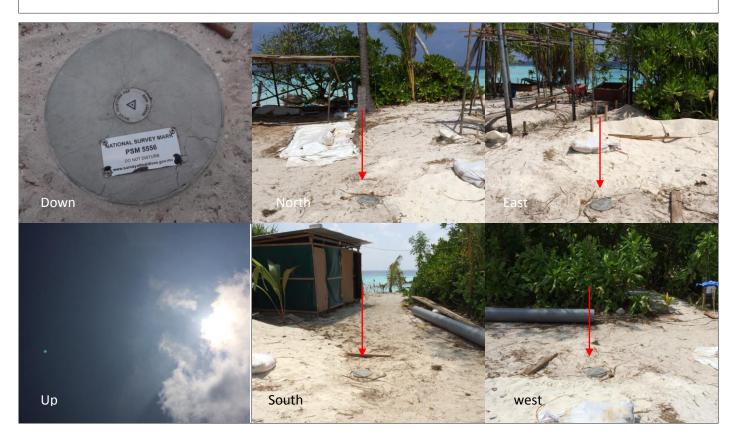

## SURVEY UNIT,

MINISTRY OF HOUSING AND ENVIRONMENT Ameenee Magu, Maafannu, Male', 20392, Maldives. Office (PABX): +(960) 3004300, Fax: +(960) 3004301 Email: survey@mhe.gov.mv Web: www.mhe.gov.mv

| CONTROL POINT DETAILS      | Station Number: PSM5556         |
|----------------------------|---------------------------------|
| Coordinate Information     |                                 |
| Geodetic                   | Grid                            |
| WGS 84                     | UTM Zone 43                     |
| Lat: 3° 40' 11.742993" N   | E: 267082.595 m                 |
| Long: 72° 54' 10.890950" E | N: 405915.860 m                 |
| Ellp Height: -93.669 m     | Orth Height: 1.188 m            |
| Island: Adh. Thelaveliga   | Date: 25 <sup>th</sup> Jan 2014 |

Monument description & method of survey:

The PSM is constructed according to monument type A. The marker is at ground level to protect it from getting disturbed and for safety reasons.

The PSM is positioned using static GNSS surveying method in relative PSM5554

General site condition & access:

This PSM is located on the western side of the island near to the shoreline, next to the main spa building. The marker is located in an open space with easy accessibility

Owner: Castaway Maldives Pvt Ltd

**SURVEY UNIT,** MINISTRY OF HOUSING AND ENVIRONMENT, Ameenee Magu, Maafannu, Male', 20392, Maldives, Office (PABX): +(960) 3004300, Fax: +(960) 3004301, Email: <u>survey@mhe.gov.mv</u>, Web: <u>www.mhe.gov.mv</u>