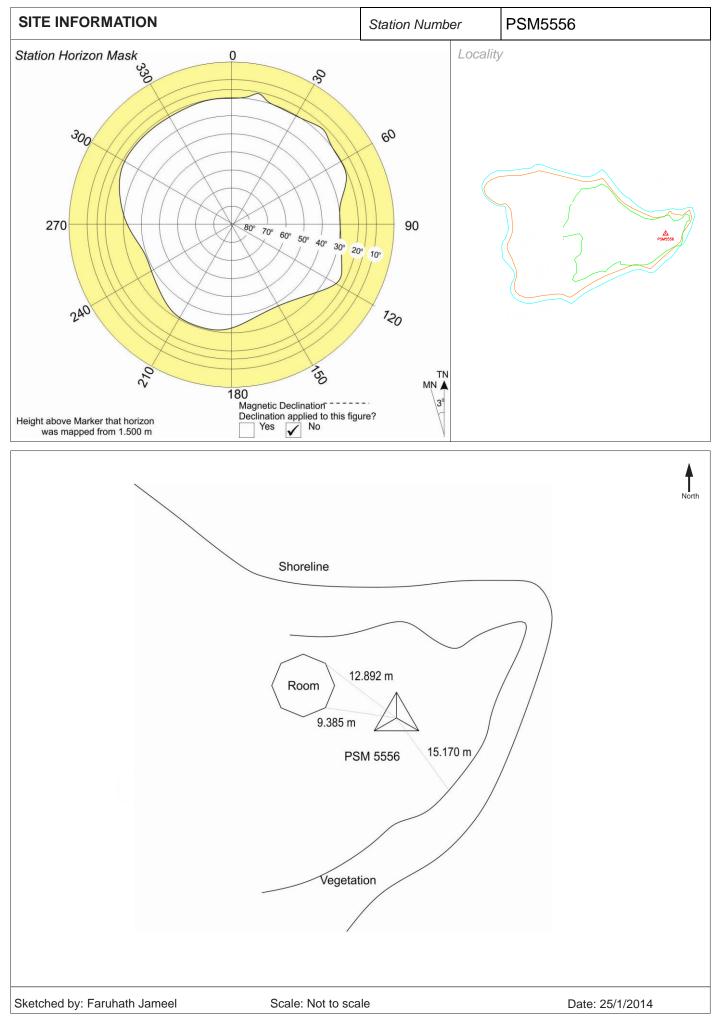

## SURVEY UNIT,

MINISTRY OF HOUSING AND ENVIRONMENT Ameenee Magu, Maafannu, Male', 20392, Maldives. Office (PABX): +(960) 3004300, Fax: +(960) 3004301 Email: survey@mhe.gov.mv Web: www.mhe.gov.mv

| CONTROL POINT DETAILS      | Station Number: PSM5556         |
|----------------------------|---------------------------------|
| Coordinate Information     |                                 |
| Geodetic                   | Grid                            |
| WGS 84                     | UTM Zone 43                     |
| Lat: 3° 40' 11.742993" N   | E: 267082.595 m                 |
| Long: 72° 54' 10.890950" E | N: 405915.860 m                 |
| Ellp Height: -93.669 m     | Orth Height: 1.188 m            |
| Island: Adh. Thelaveliga   | Date: 25 <sup>th</sup> Jan 2014 |

Monument description & method of survey:

The PSM is constructed according to monument type A. The marker is at ground level to protect it from getting disturbed and for safety reasons.

The PSM is positioned using static GNSS surveying method in relative PSM5554

General site condition & access:

This PSM is located on the western side of the island near to the shoreline, next to the main spa building. The marker is located in an open space with easy accessibility

Owner: Castaway Maldives Pvt Ltd

**SURVEY UNIT,** MINISTRY OF HOUSING AND ENVIRONMENT, Ameenee Magu, Maafannu, Male', 20392, Maldives, Office (PABX): +(960) 3004300, Fax: +(960) 3004301, Email: <u>survey@mhe.gov.mv</u>, Web: <u>www.mhe.gov.mv</u>