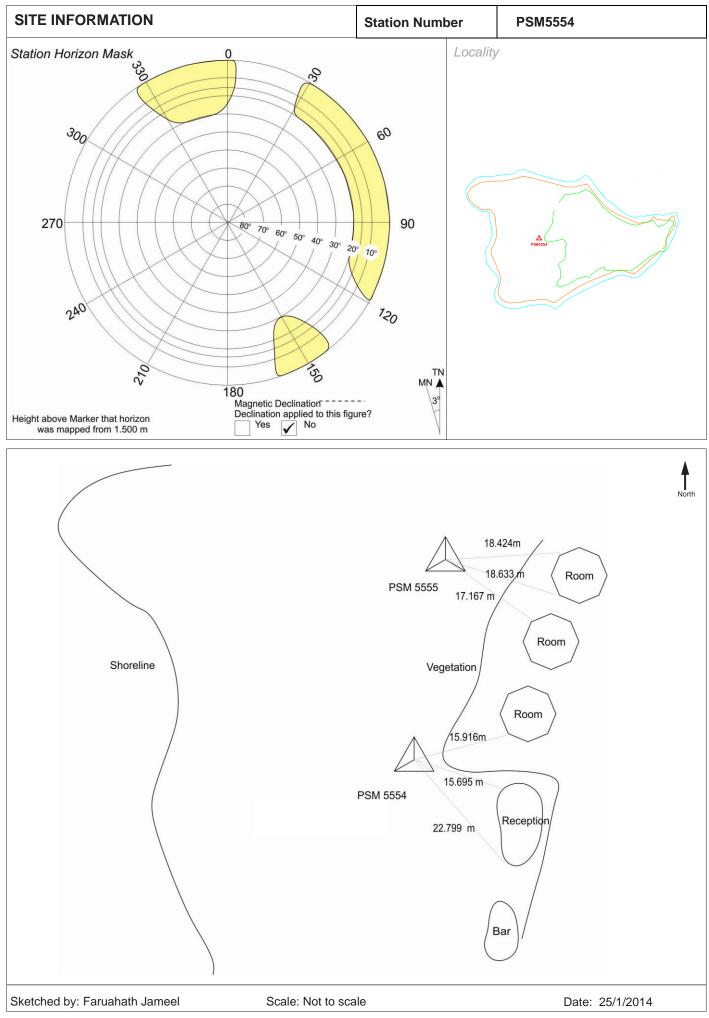

General site condition & access:

PSM5554 and PSM5555 are inter-visible stations. This PSM is located near the vegetation line. The marker is located in an open space with easy accessibility.